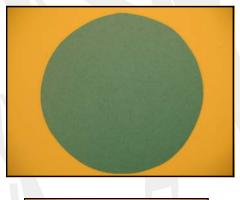

#### **Directions**

- 1. Cut out the center of a paper plate.
- 2. Trace the center of the paper plate onto green construction paper, then cut out.
- 3. Glue or tape tongue depressor onto green circle.
- 4. Color and cut Jesus and Zacchaeus from the template.
- 5. Glue or tape Jesus onto tree trunk and Zacchaeus into the tree.