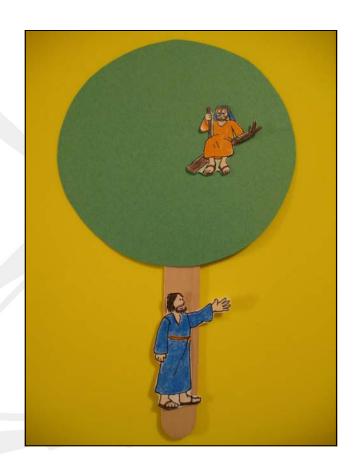

## Zacchaeus in the Tree

#### **Directions**

- 1. Cut out the center of a paper plate.
- 2. Trace the center of the paper plate onto green construction paper, then cut out.
- 3. Glue or tape tongue depressor onto green circle.
- 4. Color and cut Jesus and Zacchaeus from the template.
- 5. Glue or tape Jesus onto tree trunk and Zacchaeus into the tree.