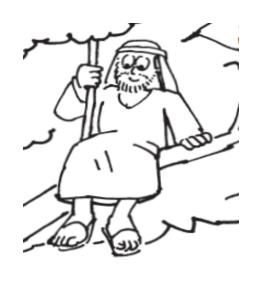

### **ZACCHAEUS AND JESUS**

New Testament Lesson #88 • Luke 19:1-10

## Zacchaeus in the Tree

#### Items Needed

- Paper Plate
- Green Construction Paper
- Scissors
- Craft Glue Or Tape
- Tongue Depressor
- Crayons Or Markers
- Template of Zacchaeus and Jesus

#### **Directions**

- 1. Cut out the center of a paper plate.
- 2. Trace the center of the paper plate onto green construction paper, then cut out.
- 3. Glue or tape tongue depressor onto green circle.
- 4. Color and cut Jesus and Zacchaeus from the template.
- 5. Glue or tape Jesus onto tree trunk and Zacchaeus into the tree.







2010 CRI

P.O. Box 36269

Canton, Ohio 44735

330 493-7884

www.BibleActivities.com

# Templates for Zacchaeus and Jesus