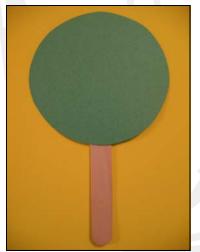

#### **Directions**

- 1. Cut out the center of a paper plate.
- 2. Trace the center of the paper plate onto green construction paper, then cut out.
- 3. Glue or tape tongue depressor onto green circle.
- 4. Color and cut Jesus and Zacchaeus from the template.
- 5. Glue or tape Jesus onto tree trunk and Zacchaeus into the tree.