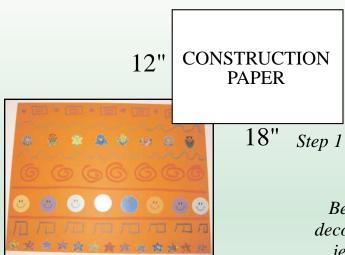

## **3D TOWER**

This Tower of Babel is a decorated cylinder of construction paper.

## Directions

- 1. Give everyone a piece of 12x18" construction paper.
- 2. Decorate the tower with stickers and markers. You may also add a door with people next to it or around the bottom of the tower.
- 3. Shape paper into cylinder and staple or glue in place.
- 4. Optional: Attach cotton balls to the top of the tower for clouds.