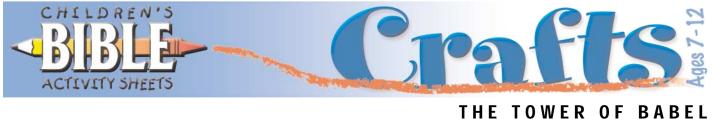

## **Items Needed**

- 12x18" construction paper any color
- Stickers
- Markers
- Glue or stapler

Be creative! Sponge-paint the tower or decorate with different fun materials like jewels, sequins, glitter glue or stamps.

## Directions

- 1. Give everyone a piece of 12x18" construction paper.
- 2. Decorate the tower with stickers and markers. You may also add a door with people next to it or around the bottom of the tower.
- 3. Shape paper into cylinder and staple or glue in place.
- 4. Optional: Attach cotton balls to the top of the tower for clouds.